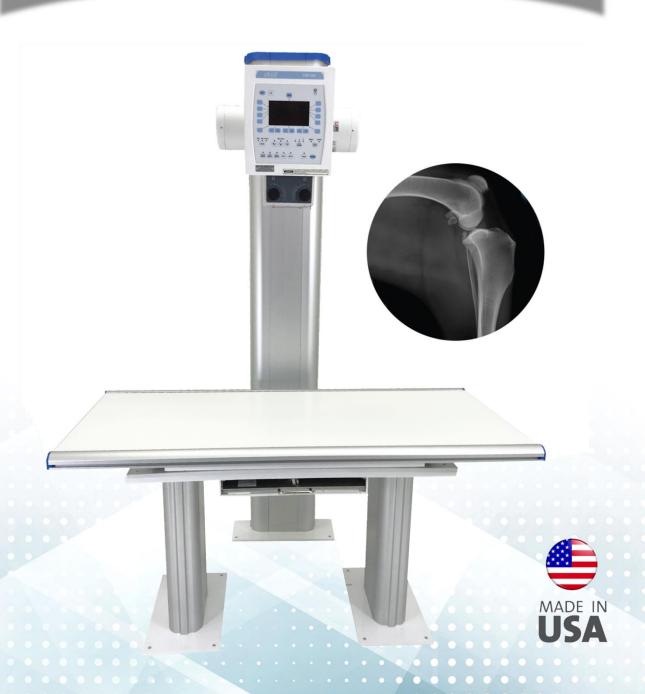

## **CLEAR RAY 1700DR**

**VETERINARY DIGITAL X-RAY SYSTEM** 

## Presenting The All New, All American, Fully Customizable, And Clear Ray Veterinary Full Digital X-ray System.

Clear Ray Systems are made of lightweight and durable materials, making them an excellent option that is price competitive, easy to install and easy to maintain. Designed, manufactured and supported with over 35 years of veterinarian and medical expertise.

- An optional motorized tube-stand for variable SID.
- Optional motorized elevating table to easily handle big animals.
- Widest four-way directional floating table top range available.
- Optional manual or motorized tube tilting.
- Optional motorized or manual floor mount.
- The ability to customize every aspect to fit your customer's needs.

Clear Ray Systems are the Clear Choice to beat the competition.

Clear Ray Digital X-ray Systems come with your choice of the most advanced integrated DR systems. Whether you choose regular or High Definition detector, tethered or wireless: it's guaranteed that you will get the best image quality possible. Our detector is integrated with the most advanced, user-friendly, and features-loaded acquisition software - VOYANCE Acquisition Software.