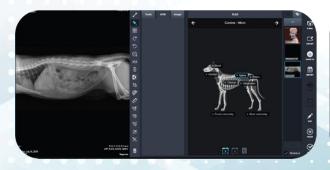

VOYANCE has both the veterinary and dental applications in one software. We eliminated the need for several interfaces for different applications, which eliminates the hassles of multiple staff training.

Our VOYANCE PACS works with VOYANCE acquisition software to give you a complete solution. Your images are sent automatically (or manually) to the VOYANCE PACS server for storage. It is available all the time to be viewed from any viewer workstation. Having the same user interface, VOYANCE acquisition software and PACS system provides the perfect flexibility together with the best features saves your customer time, money and hassle.

## **VOYANCE Software:**

Emergency Mode Accessible at All Times with Single Click

- Support Continuous Exposures.
- Veterinary and Dental Applications in the same Software
- Supporting Up to 4 Digital Detectors Including One Digital Dental Sensor.
- Touch Screen Full Integration
- Access All Function on Single Screen
- Superior / Smart image Algorithms