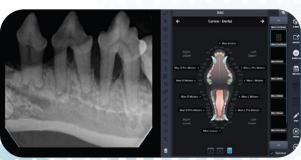

VOYANCE has both the veterinary and dental applications in one software. We eliminated the need for several interfaces for different applications, which eliminates the hassles of multiple staff training.

## **VOYANCE Software:**

Emergency Mode Accessible at All Times with Single Click

- Support Continuous Exposures.
- Veterinary and Dental Applications in the same Software
- Supporting Up to 4 Digital Detectors Including One Digital Dental Sensor.
- Touch Screen Full Integration
- Access All Function on Single Screen
- Superior / Smart image Algorithms