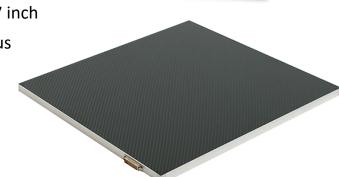

## **Master X:**

• Active area (Real Image Size): 17xl7 inch

Cesium Iodide (Csi) with Amorphous
Silicon Ia-Sil Photodiode

Pixel Pitch: I40 um

A/D Conversion: 16 bit