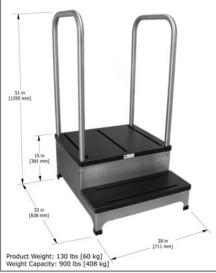

## 2 Step Platform

Our weight bearing 2 Step Platform is designed to accommodate digital DR Panels, CR Cassettes and Analog.

This product is designed for easy mobility plus stability while allowing for easy weight bearing imaging on the foot, ankle and knee.

Our 2 Step Platform is constructed of high density ABS plastic and stainless steel.

## 2 Step Platform

800.528.6311 585.392.4336 585.392.5575 50 Old Hojack Lane, Hilton, New York 14468 www.rcimaging.com

- $\cdot$  Anti-slip platform
- Comfortable textured platform
- · Non-skid rubber feet
- Multiple detector slots for positioning
- Medical grade stainless steel rails for patient stability
- Rear mounted offset casters for easy relocation
- Simple cleaning and sterilization