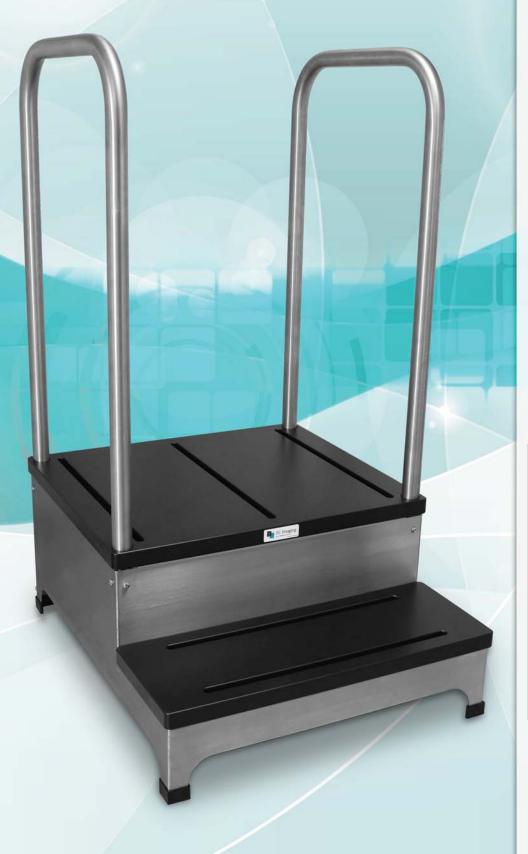

## 2 Step Platform

Our weight bearing 2 Step Platform is designed to accommodate digital DR Panels, CR Cassettes and Analog.

This product is designed for easy mobility plus stability while allowing for easy weight bearing imaging on the foot, ankle and knee.

Our 2 Step Platform is constructed of high density ABS plastic and stainless steel.

## 2 Step Platform

800.528.6311 585.392.4336 585.392.5575 50 Old Hojack Lane, Hilton, New York 14468 www.rcimaging.com

- $\cdot$  Anti-slip platform
- Comfortable textured platform
- · Non-skid rubber feet
- Multiple detector slots for positioning
- Medical grade stainless steel rails for patient stability
- Rear mounted offset casters for easy relocation
- Simple cleaning and sterilization