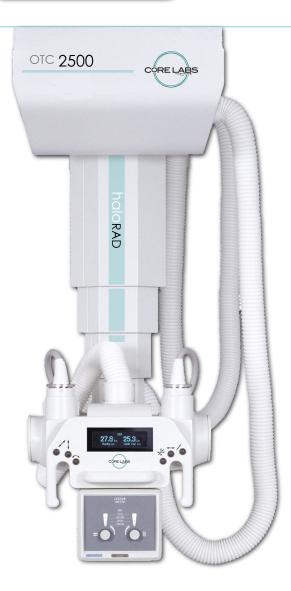

## HALORAD

The halo overhead tube support is a heavy duty, hospital grade, manually operated, fully counterbalanced ceiling mounted unit. The halo tube support provides flexibility to facilitate a wide range of x-ray procedures.

Fully counterbalanced, this heavy-duty system can be easily positioned at any selected point within its total range of travel.

The x-ray tube rotates a full 360-degrees about its vertical and horizontal axis with mechanical indexing at each 90-degree position.

The ergonomic operator control panel provides convenient selections to allow the tube to be moved in the longitudinal, transversal, vertical and rotational directions, and allows for table/wall Bucky centering.

AC-AS-AH ANY CEILING ANY SPACING ANY HEIGHT A single handle control allows for fast and out of the way positioning. Clean, carefully laid out cable management.

The LCD Display indicates SID to tabletop/wall Bucky in inches or centimeters (calibrated at

installation) and angulation of x-ray tube in degrees.

The "Intelligent Software" allows for fast and easy access to calibration and configuration.

Platform mount is standard, and a 10" orthopedic column extension is optional.

On board 24 V DC Power for Collimator, etc.

Durable powder coat finish.