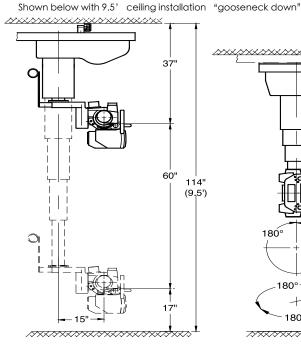

## AS LOW AS 96"

Installable on Ceiling Heights Longitudinal Rail Length (Standard): 14' (4.27 m) As Low As 96" \*Optional 12' 16' 18' Transverse Bridge Length (Standard): 120" (3.03 m) Even Lower Ceiling Height Vertical Travel (Standard): 60" (1,524 mm) Installations Are Available Total Weight of Standard Unit: 400 lbs. (181 Kg) **Component Weights** Transverse Bridge: 109 lbs. (49.0 Kg) 214 lbs. (96.3 Kg) Telescope Carriage: Long Rails (2) 70.0 lbs. (31.6 Kg) 60.2 lbs. (27.1 Kg) 14': 12': 16' : 80.3 lbs. (36.1 Kg) 18': 90.4 lbs. (40.7 Kg) **Electrical Requirements:** 115/220 VAC, 50/60 Hz, 5 Amps

HALO OVERHEAD TUBE SUPPORT CONFIGURATION

CoRE labs U.S.A. T. 303-761-0131 F. 303-948-8913

www.corelabshome.com Made In The U.S.A.

Shown below with 8.5' ceiling installation "gooseneck up"

FDA 🗑 💭 🚺 Health Santé Canada Canada