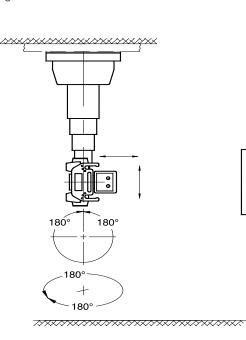

Fully counterbalanced, this heavy-duty system can be easily positioned at any selected point within its total range of travel.

The x-ray tube rotates a full 360-degrees about its vertical and horizontal axis with mechanical indexing at each 90-degree position.

The ergonomic operator control panel provides convenient selections to allow the tube to be moved in the longitudinal, transversal, vertical and rotational directions, and allows for table/wall Bucky centering.

AC-AS-AH ANY CEILING ANY SPACING ANY HEIGHT A single handle control allows for fast and out of the way positioning. Clean, carefully laid out cable management.

The LCD Display indicates SID to tabletop/wall Bucky in inches or centimeters (calibrated at

installation) and angulation of x-ray tube in degrees.

The "Intelligent Software" allows for fast and easy access to calibration and configuration.

Platform mount is standard, and a 10" orthopedic column extension is optional.