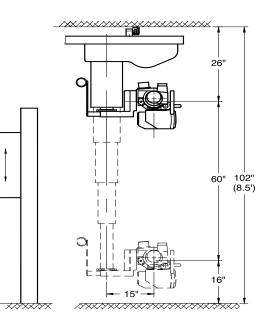

## AS LOW AS 96"

Installable on Ceiling Heights Longitudinal Rail Length (Standard): 14' (4.27 m) As Low As 96" \*Optional 12' 16' 18' Transverse Bridge Length (Standard): 120" (3.03 m) Even Lower Ceiling Height Vertical Travel (Standard): 60" (1,524 mm) Installations Are Available Total Weight of Standard Unit: 400 lbs. (181 Kg) **Component Weights** Transverse Bridge: 109 lbs. (49.0 Kg) 214 lbs. (96.3 Kg) Telescope Carriage: Long Rails (2) 70.0 lbs. (31.6 Kg) 60.2 lbs. (27.1 Kg) 14': 12': 16' : 80.3 lbs. (36.1 Kg) 18': 90.4 lbs. (40.7 Kg) **Electrical Requirements:** 115/220 VAC, 50/60 Hz, 5 Amps

HALO OVERHEAD TUBE SUPPORT CONFIGURATION

CoRE labs U.S.A. T. 303-761-0131 F. 303-948-8913

www.corelabshome.com Made In The U.S.A.

Shown below with 8.5' ceiling installation "gooseneck up"

FDA 🗑 💭 🚺 Health Santé Canada Canada